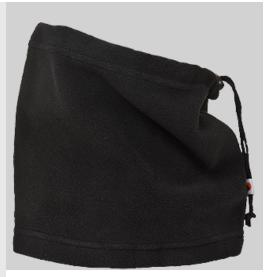

### CS21 - Neck Tube

**Collection:** Rainwear Accessories **Range:** All Weather Protection **Shell Fabric:** 100% Polyester, Anti-

Pill finish Fleece 280g

### **Features**

- Middle weight polar fleece with anti-pill finish for added warmth and comfort
- · Designed with a comfort fit
- Adjustable cord and toggle for a secure fit
- Retail tag which aids presentation for retail sales