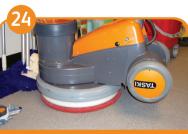

Check pad/brush regularly for clogging. Unplug machine and turn/change pad as required.

Put handle in upright position when not in use. Unplug if left unsupervised.

When changing socket, coil cable from machine to plug, not plug to machine, to avoid twisting.