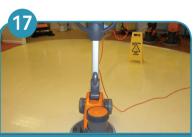

To activate machine hold locked handle so pad is flat to floor. Press orange safety button and squeeze upper

Raise the handle upwards to go right and lower the handle to go left. Raise Right – Lower

Commence scrubbing at furthest point from plug socket.

Work backward with cable behind you at all times.

Hold cable over handle, NOT over shoulder. Keep cable out of solution.

Keep cable flat on the floor, NOT taut.

Cut in edges to avoid corrugated effect.

Work from side to side with overlapping passes.