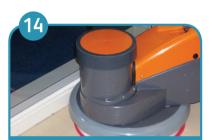

Tip machine back to put handle on floor and fit pad/ pad drive or brush. Raise back upright..

If carpet cleaning, use appropriate shampoo solution depending on carpet skimming, bonnet mopping, wet or dry (165 only) shampoo operation.

Check pad/brush regularly for clogging. Unplug machine and turn/change pad as required.

Put handle in upright position when not in use. Unplug if left unsupervised.

When changing socket, coil cable from machine to plug, not plug to machine, to avoid twisting.