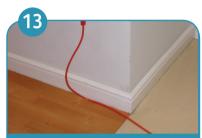

Work backward with cable behind you at all times.

Hold cable over handle, NOT over shoulder. Keep cable out of solution.

Keep cable flat on the floor, NOT taut.

Cut in edges to avoid corrugated effect.

Work from side to side with overlapping passes.

Check pad/brush regularly for clogging. Unplug machine and turn/change pad as required.

Put handle in upright position when not in use. Unplug if left unsupervised.

When changing socket, coil cable from machine to plug, not plug to machine, to avoid twisting.