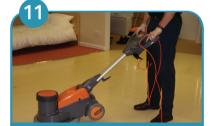

To activate machine hold locked handle so pad is flat to floor. Press orange safety button and squeeze upper

Raise the handle upwards to go right and lower the handle to go left. Raise Right – Lower

Commence scrubbing at furthest point from plug socket.

Work backward with cable behind you at all times.

Hold cable over handle, NOT over shoulder. Keep cable out of solution.

Keep cable flat on the floor, NOT taut.

Cut in edges to avoid corrugated effect.

Work from side to side with overlapping passes.