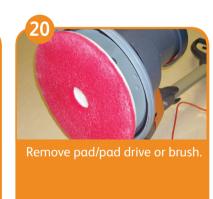

Check pad/brush regularly for clogging. Unplug machine and turn/change pad as required.

Put handle in upright position when not in use. Unplug if left unsupervised.

When changing socket, coil cable from machine to plug, not plug to machine, to avoid twisting.

If solution tank fitted, check only), empty and rinse thoroughly.

pad drive or brush fitted.