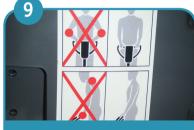

If carpet shampooing, remove additional weight from ergodisc165 and always prewet shampoo brush.

Squeeze lower lever. Adjust handle position so operator's back is straight with arms slightly bent. Release lever to lock in position.