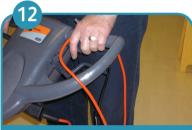

To activate machine hold locked handle so pad is flat to floor. Press orange safety button and squeeze upper

Raise the handle upwards to go right and lower the handle to go left. Raise Right – Lower

Commence scrubbing at furthest point from plug socket.