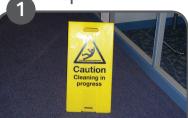

## TASKI<sup>®</sup> ergodisc 165/200/238

Display warning signs.

Check equipment, especially plug and cable. Report any fault or damage to a supervisor.

Do not plug in and switch on at socket until machine is ready for use.