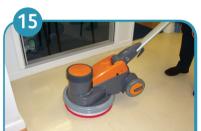

Tip machine back to put handle on floor and fit pad/ pad drive or brush. Raise back upright..

If carpet cleaning, use appropriate shampoo solution depending on carpet skimming, bonnet mopping, wet or dry (165 only) shampoo operation.

If carpet shampooing, remove additional weight from ergodisc165 and always prewet shampoo brush.

Squeeze lower lever. Adjust handle position so operator's back is straight with arms slightly bent. Release lever to lock in position.

To activate machine hold locked handle so pad is flat to floor. Press orange safety button and squeeze upper

Raise the handle upwards to go right and lower the handle to go left. Raise Right – Lower

Commence scrubbing at furthest point from plug socket.