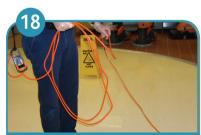

Work backward with cable behind you at all times.

Hold cable over handle, NOT over shoulder. Keep cable out of solution.

Keep cable flat on the floor, NOT taut.

Cut in edges to avoid corrugated effect.

Work from side to side with overlapping passes.

Check pad/brush regularly for clogging. Unplug machine and turn/change pad as required.

Put handle in upright position when not in use. Unplug if left unsupervised.

When changing socket, coil cable from machine to plug, not plug to machine, to avoid twisting.