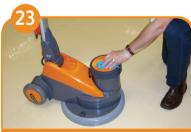

Tip machine back to put handle on floor and fit pad/ pad drive or brush. Raise back upright..

If carpet cleaning, use appropriate shampoo solution depending on carpet skimming, bonnet mopping, wet or dry (165 only) shampoo operation.

If carpet shampooing, remove additional weight from ergodisc165 and always prewet shampoo brush.

Squeeze lower lever. Adjust handle position so operator's back is straight with arms slightly bent. Release lever to lock in position.

To activate machine hold locked handle so pad is flat to floor. Press orange safety button and squeeze upper

Raise the handle upwards to go right and lower the handle to go left. Raise Right – Lower

Commence scrubbing at furthest point from plug socket.