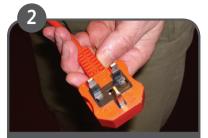

## TASKI<sup>®</sup> ergodisc 165/200/238

Display warning signs.

Check equipment, especially plug and cable. Report any fault or damage to a supervisor.

Do not plug in and switch on at socket until machine is ready for use.