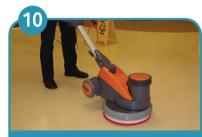

To activate machine hold locked handle so pad is flat to floor. Press orange safety button and squeeze upper

Raise the handle upwards to go right and lower the handle to go left. Raise Right – Lower

Commence scrubbing at furthest point from plug socket.

Work backward with cable behind you at all times.

Hold cable over handle, NOT over shoulder. Keep cable out of solution.

Keep cable flat on the floor, NOT taut.

Cut in edges to avoid corrugated effect.

Work from side to side with overlapping passes.