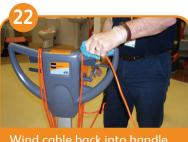

Check pad/brush regularly for clogging. Unplug machine and turn/change pad as required.

Put handle in upright position when not in use. Unplug if left unsupervised.

When changing socket, coil cable from machine to plug, not plug to machine, to avoid twisting.