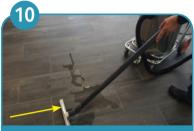

Required material.

Insert water filter.

Insert air Filter.

Close vacumat head.

Switch on machine.

Use tools to work backward for best result and take care that the cable is lying flat on dry floor.

Push the lever to release the hose.