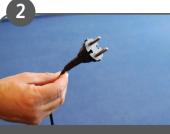

#### Preparation

Display warning sign.

Check equipment, especially plug and cable. Report any fault or damage to a supervisor.

Apply vacuum lid and connect the hose to the machine.

Check if the blades are OK.

### Preparation

Display warning sign.

Check equipment, especially plug and cable. Report any fault or damage to a supervisor.

Apply vacuum lid and connect the hose to the machine.

Apply tools to the hose.