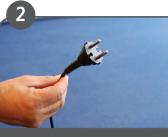

#### Preparation

Display warning sign.

Check equipment, especially plug and cable. Report any fault or damage to a supervisor.

Apply vacuum lid and connect the hose to the machine.

Check if the blades are OK.