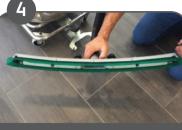

Add the squeeguee to the fixomat.

Change from "Parking position".

To "Work position".

Required material.

Insert water filter.

Insert air Filter.

Close vacumat head.

Switch on machine.