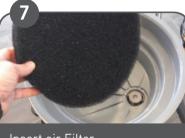

Add the squeeguee to the fixomat.

Change from "Parking position".

To "Work position".

Required material.

Insert water filter.

Insert air Filter.

Close vacumat head.

Switch on machine.

Required material.

Insert water filter.

Insert air Filter.

Close vacumat head.

Switch on machine.

Use tools to work backward for best result and take care that the cable is lying flat on dry floor.

Push the lever to release the hose.