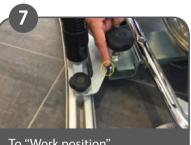

Add the squeeguee to the fixomat.

Change from "Parking position".

To "Work position".

Required material.

Insert water filter.

Insert air Filter.

Close vacumat head.

Switch on machine.