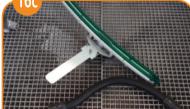

Add the squeeguee to the fixomat.

Change from "Parking position".

To "Work position".

Required material.

Insert water filter.

Insert air Filter.

Close vacumat head.

Switch on machine.