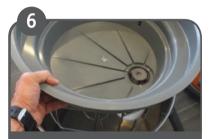

Required material.

Insert water filter.

Insert air Filter.

Close vacumat head.

Switch on machine.

Use tools to work backward for best result and take care that the cable is lying flat on dry floor.

Push the lever to release the hose.