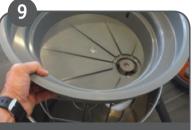

Add the squeeguee to the fixomat.

Change from "Parking position".

To "Work position".

Required material.

Insert water filter.

Insert air Filter.

Close vacumat head.

Switch on machine.

Required material.

Insert water filter.

Insert air Filter.

Close vacumat head.

Switch on machine.

Use tools to work backward for best result and take care that the cable is lying flat on dry floor.

Push the lever to release the hose.