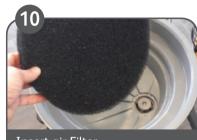

Add the squeeguee to the fixomat.

Change from "Parking position".

To "Work position".

Required material.

Insert water filter.

Insert air Filter.

Close vacumat head.

Switch on machine.

Required material.

Insert water filter.

Insert air Filter.

Close vacumat head.

Switch on machine.

Use tools to work backward for best result and take care that the cable is lying flat on dry floor.

Push the lever to release the hose.