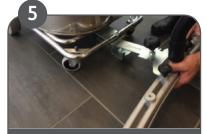

Add the squeeguee to the fixomat.

Change from "Parking position".

To "Work position".

Required material.

Insert water filter.

Insert air Filter.

Close vacumat head.

Switch on machine.