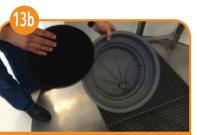

Add the squeeguee to the fixomat.

Change from "Parking position".

To "Work position".

Required material.

Insert water filter.

Insert air Filter.

Close vacumat head.

Switch on machine.