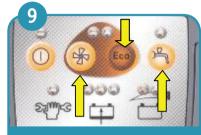

Lower brush unit with the foot pedal.
Briefly pull the operating lever for brush drive to allow coupling of tool.

Lower squeegee by pushing down the foot pedal.

Start vacuum motor and solution supply (press orange buttons)
"ECO" button: lowers the

"ECO" button: lowers the suction motor for use in noise sensitive area.

Adjust solution flow with the light blue lever on the left side of the machine.

Clean the floor. After that switch off the machine wirth the key switch.