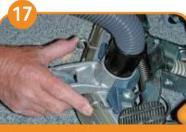

## Maintenance

Drain recovery tank with the draining hose, then drain the solution tank with the hose on the back-side of the machine.

Rinse the recovery tank with fresh water. To do so it can be removed from the machine.