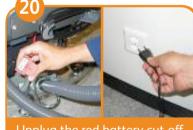

Unplug the red battery cut-off plug, then plug in the cable of the battery charger.