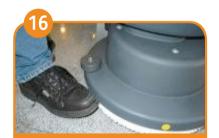

Lower brush unit with the foot pedal.
Briefly pull the operating lever for brush drive to allow coupling of tool.

Lower squeegee by pushing down the foot pedal.

Start vacuum motor and solution supply (press orange buttons)
"ECO" button: lowers the