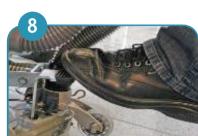

Lower brush unit with the foot pedal.
Briefly pull the operating lever for brush drive to allow coupling of tool.

Lower squeegee by pushing down the foot pedal.

Start vacuum motor and solution supply (press orange buttons)
"ECO" button: lowers the