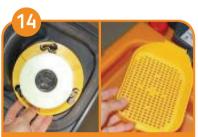

Clean the floater and the yellow dirt sieve.

Clean solution filter.

by turning anti-clock-wise, clean tools and allow to air dry.

Remove and clean squeegee.

Wipe machine with moist cloth.

Flip the yellow dirt sieve and store the machine with partially open lid for ventilation (lid rests on the yellow dirt sieve).