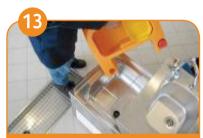

Unplug cable of battery charger, then plug red battery cut-off plug into the machine.

Fill solution tank with clean water.
Or: use the J-Flex system to fill the tank with cleaning solution.

Dose cleaning product into dosing aid and pour into the grey fresh water tank.