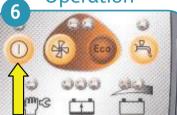

Mount squeegee:
position pockets of the
squeegee exactly under the
squeegee holder and push
holder down.

Position tool(s) carefully under lifted brush unit.

Operation

Switch on machine with the button on the display – press button for 3 seconds.