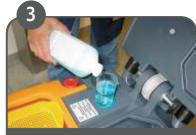

Unplug cable of battery charger, then plug red battery cut-off plug into the machine.

Fill solution tank with clean water.
Or: use the J-Flex system to fill the tank with cleaning solution.

Dose cleaning product into dosing aid and pour into the grey fresh water tank.