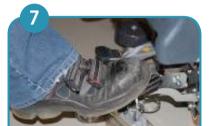

Lower brush unit with the foot pedal.
Briefly pull the operating lever for brush drive to allow coupling of tool.

Lower squeegee by pushing down the foot pedal.

Start vacuum motor and solution supply (press orange buttons)
"ECO" button: lowers the