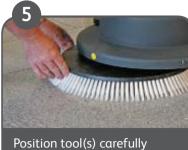

Mount squeegee:
position pockets of the
squeegee exactly under the
squeegee holder and push
holder down.

Position tool(s) carefully under lifted brush unit.

Operation

Switch on machine with the button on the display – press button for 3 seconds.