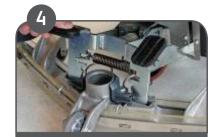

Mount squeegee:
position pockets of the
squeegee exactly under the
squeegee holder and push
holder down.

Position tool(s) carefully under lifted brush unit.

Operation

Switch on machine with the button on the display – press button for 3 seconds.