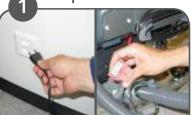

Unplug cable of battery charger, then plug red battery cut-off plug into the machine.

Fill solution tank with clean water.
Or: use the J-Flex system to fill the tank with cleaning solution.

Dose cleaning product into dosing aid and pour into the grey fresh water tank.

Unplug the red battery cut-off plug, then plug in the cable of the battery charger.