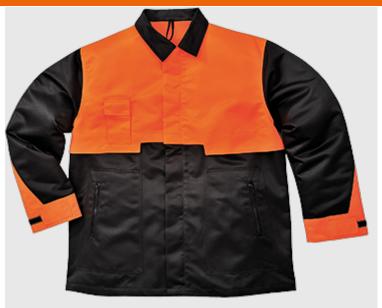

## CH10 - Oak Jacket

Collection: Oak Chainsaw

Range: Workwear

Shell Fabric: 65% Polyester, 35% Cotton 245g

**Outer Carton: 24** 

#### **Product information**

This jacket is designed to work perfectly with the Oak chainsaw trouser and bibs in the Portwest range. Multi-pockets and a heavy duty fabric all designed to keep you protected when working.

#### **Oak Chainsaw**

The outer fabric is 65% Polyester, 35% Cotton, 245g. This is highly durable and has a water repellent finishing. The certified styles have nine layers of protection to the front of each leg. This material adds superior protection, breathability and comfort.

#### **Features**

- 50+ UPF rated fabric to block 98% of UV rays
- 6 pockets for ample storage
- Phone pocket
- · Hook and loop cuffs for a secure fit
- Storm flap front to protect against the elements
- Pen division

#### **Colours**

|              | Short | Reg     | Tall | XTall |
|--------------|-------|---------|------|-------|
| Black/Orange |       | S - 3XL |      |       |