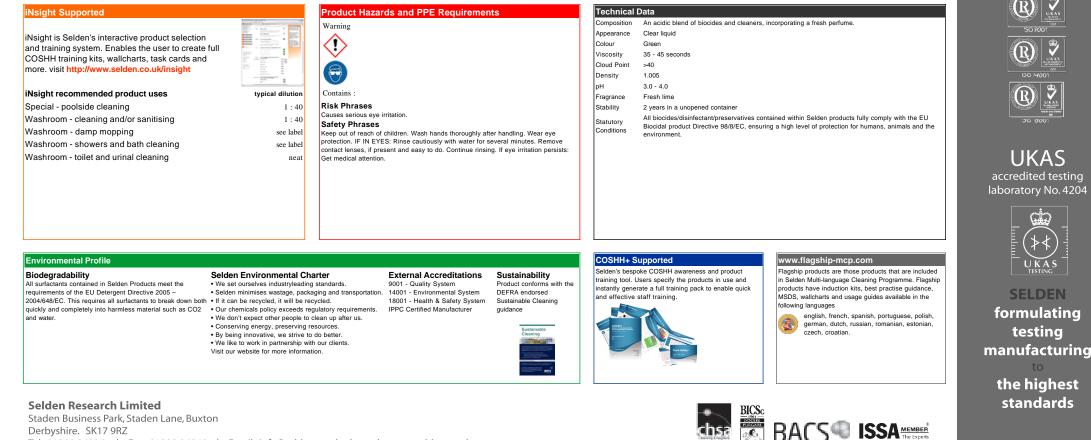

## E014 : SELACTIVE

washroom sanitiser / deodoriser / cleaner

## Description of product

Cleans and sanitises all surfaces. Removes lime scale. Kills odour producing bacteria. •Leaves a fresh fragrant atmosphere. •Independently tested to BS6471 QAP50.

## **Product Uses**

For the regular cleaning of ceramics, painted surfaces, stainless steel, floors, all non-porous surfaces in hotels, sports complexes, conference centres, institutions etc. Use throughout the washroom on washbasins, mirrors and stainless steel urinals. Suitable for poolside cleaning.

## Directions

Dilute SELACTIVE 1 part to 40 parts warm or cold water for cleaning walls, floors, worktops etc. Use neat for limescale removal on toilets, urinals and poolsides. Brush and rinse off. Apply SELACTIVE to cleaning cloth and wipe away scale and body fats in showers and sinks, then rinse off with water.