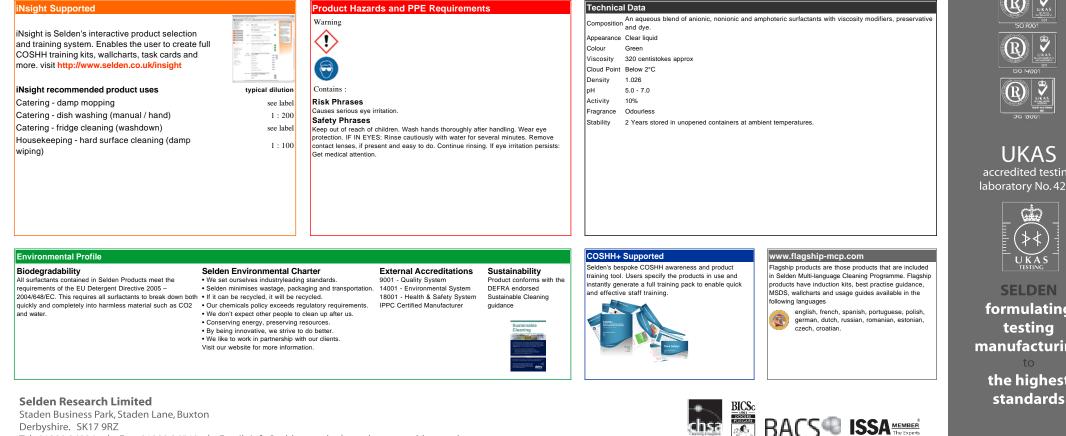

#### Description of product

Gives streak free drain drying of glassware and crockery. Ideal for general wall and paintwork cleaning. Controlled foam for damp mopping. Biodegradable, phosphate and formaldehyde free.

#### **Product Uses**

Suitable for cleaning floors, walls, cutlery, worktops, vinyl and cloth upholstery and vehicles.

#### Directions

For dishwashing use 1 part to 200 parts hand hot water. For general cleaning use 1 part to 100 parts hand hot water. For upholstery cleaning use 1 part to 20 parts hot water.

Derbyshire. SK17 9RZ Tel: 01298 26226 | Fax: 01298 26540 | Email: info@selden.co.uk | web: www.selden.co.uk