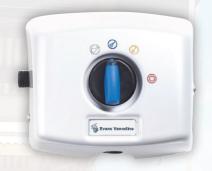

## **'Evans Parlour Pro' Foam Cleaning System**

Robust wall mounted chemical dilution unit for cleaning dairy parlours.

- Plumbed directly into mains water supply
- No electrical connections required
- Produces a ready-to-use foam which adheres to surfaces
- Enables longer contact time for better cleaning
- Helps to achieve and maintain high standards of hygiene
- Includes a 25m hose with foaming and rinsing lance attachments
- Cost effective and easy to use

Scan to watch a video and learn more

Recommended for use in conjunction with Evans **TARGET**<sup>™</sup> and **FAM® 30** when extra biosecurity is required.